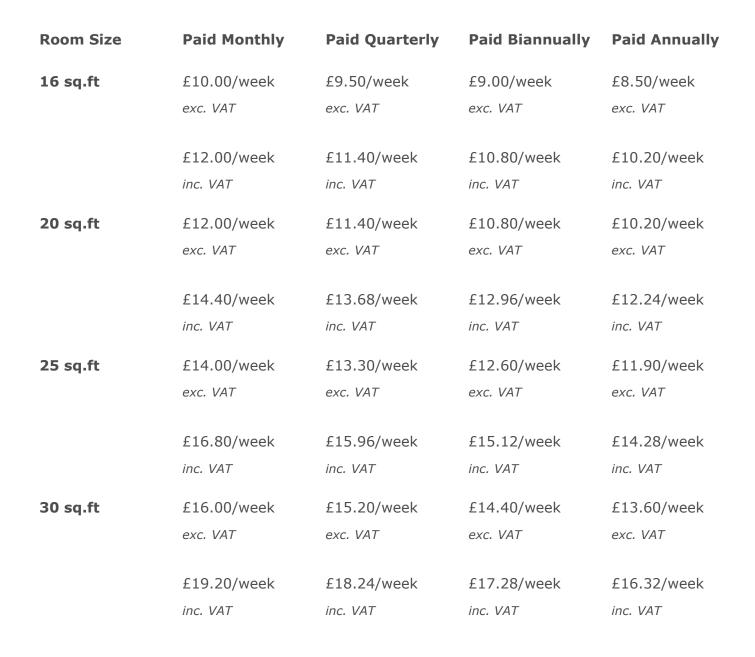

## **Self Storage Prices**

- Our prices are based on size of room and duration of storage.
- All prices shown are weekly.
- Room prices are calculated daily and invoiced in advance according to your selected payment schedule.
- All quoted prices are guaranteed for the lifetime of your storage agreement.
- Prices as at 11th September 2023.

Prices shown below are weekly prices:

| Room Size | Paid Monthly         | Paid Quarterly       | Paid Biannually      | Paid Annually        |
|-----------|----------------------|----------------------|----------------------|----------------------|
| 35 sq.ft  | £18.00/week          | £17.10/week          | £16.20/week          | £15.30/week          |
|           | exc. VAT             | exc. VAT             | exc. VAT             | exc. VAT             |
|           | £21.60/week          | £20.52/week          | £19.44/week          | £18.36/week          |
|           | inc. VAT             | inc. VAT             | inc. VAT             | inc. VAT             |
| 40 sq.ft  | £20.00/week          | £19.00/week          | £18.00/week          | £17.00/week          |
|           | exc. VAT             | exc. VAT             | exc. VAT             | exc. VAT             |
|           | 624.00/              | 622 00/al            | 621 60/wash          | 620, 40/             |
|           | £24.00/week inc. VAT | £22.80/week inc. VAT | £21.60/week inc. VAT | £20.40/week inc. VAT |
|           |                      |                      |                      |                      |
| 50 sq.ft  | £25.00/week          | £23.75/week          | £22.50/week          | £21.25/week          |
|           | exc. VAT             | exc. VAT             | exc. VAT             | exc. VAT             |
|           | £30.00/week          | £28.50/week          | £27.00/week          | £25.50/week          |
|           | inc. VAT             | inc. VAT             | inc. VAT             | inc. VAT             |
| 65 sq.ft  | £30.00/week          | £28.50/week          | £27.00/week          | £25.50/week          |
|           | exc. VAT             | exc. VAT             | exc. VAT             | exc. VAT             |
|           | £36.00/week          | £34.20/week          | £32.40/week          | £30.60/week          |
|           | inc. VAT             | inc. VAT             | inc. VAT             | inc. VAT             |
|           |                      |                      |                      |                      |
| 70 sq.ft  | £32.00/week          | £30.40/week          | £28.80/week          | £27.20/week          |
|           | exc. VAT             | exc. VAT             | exc. VAT             | exc. VAT             |
|           | £38.40/week          | £36.48/week          | £34.56/week          | £32.64/week          |
|           | inc. VAT             | inc. VAT             | inc. VAT             | inc. VAT             |
| 75 sq.ft  | £34.00/week          | £32.30/week          | £30.60/week          | £28.90/week          |
|           | exc. VAT             | exc. VAT             | exc. VAT             | exc. VAT             |
|           |                      |                      |                      |                      |
|           | £40.80/week          | £38.76/week          | £36.72/week          | £34.68/week          |
|           | inc. VAT             | inc. VAT             | inc. VAT             | inc. VAT             |
|           |                      |                      |                      |                      |