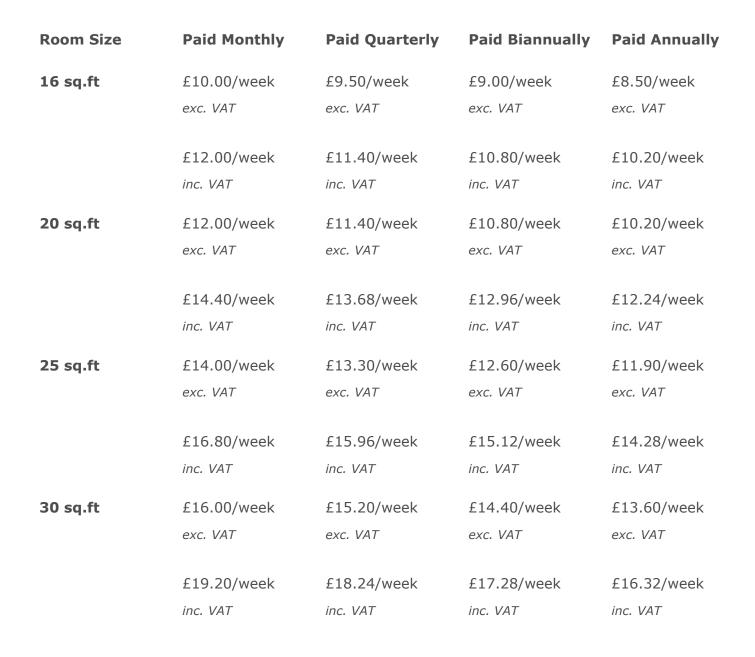

## **Self Storage Prices**

- Our prices are based on size of room and duration of storage.
- All prices shown are weekly.
- Room prices are calculated daily and invoiced in advance according to your selected payment schedule.
- All quoted prices are guaranteed for the lifetime of your storage agreement.
- Prices as at 15th October 2022

Prices shown below are weekly prices:

| Room Size | Paid Monthly         | Paid Quarterly       | Paid Biannually      | Paid Annually        |
|-----------|----------------------|----------------------|----------------------|----------------------|
| 35 sq.ft  | £18.00/week          | £17.10/week          | £16.20/week          | £15.30/week          |
|           | exc. VAT             | exc. VAT             | exc. VAT             | exc. VAT             |
|           | £21.60/week          | £20.52/week          | £19.44/week          | £18.36/week          |
|           | inc. VAT             | inc. VAT             | inc. VAT             | inc. VAT             |
| 40 sq.ft  | £20.00/week          | £19.00/week          | £18.00/week          | £17.00/week          |
|           | exc. VAT             | exc. VAT             | exc. VAT             | exc. VAT             |
|           | 624.00/              | 622 00/al            | 621 60/wash          | 620, 40/             |
|           | £24.00/week inc. VAT | £22.80/week inc. VAT | £21.60/week inc. VAT | £20.40/week inc. VAT |
|           |                      |                      |                      |                      |
| 50 sq.ft  | £25.00/week          | £23.75/week          | £22.50/week          | £21.25/week          |
|           | exc. VAT             | exc. VAT             | exc. VAT             | exc. VAT             |
|           | £30.00/week          | £28.50/week          | £27.00/week          | £25.50/week          |
|           | inc. VAT             | inc. VAT             | inc. VAT             | inc. VAT             |
| 65 sq.ft  | £30.00/week          | £28.50/week          | £27.00/week          | £25.50/week          |
|           | exc. VAT             | exc. VAT             | exc. VAT             | exc. VAT             |
|           | £36.00/week          | £34.20/week          | £32.40/week          | £30.60/week          |
|           | inc. VAT             | inc. VAT             | inc. VAT             | inc. VAT             |
|           |                      |                      |                      |                      |
| 70 sq.ft  | £32.00/week          | £30.40/week          | £28.80/week          | £27.20/week          |
|           | exc. VAT             | exc. VAT             | exc. VAT             | exc. VAT             |
|           | £38.40/week          | £36.48/week          | £34.56/week          | £32.64/week          |
|           | inc. VAT             | inc. VAT             | inc. VAT             | inc. VAT             |
| 75 sq.ft  | £34.00/week          | £32.30/week          | £30.60/week          | £28.90/week          |
|           | exc. VAT             | exc. VAT             | exc. VAT             | exc. VAT             |
|           |                      |                      |                      |                      |
|           | £40.80/week          | £38.76/week          | £36.72/week          | £34.68/week          |
|           | inc. VAT             | inc. VAT             | inc. VAT             | inc. VAT             |
|           |                      |                      |                      |                      |